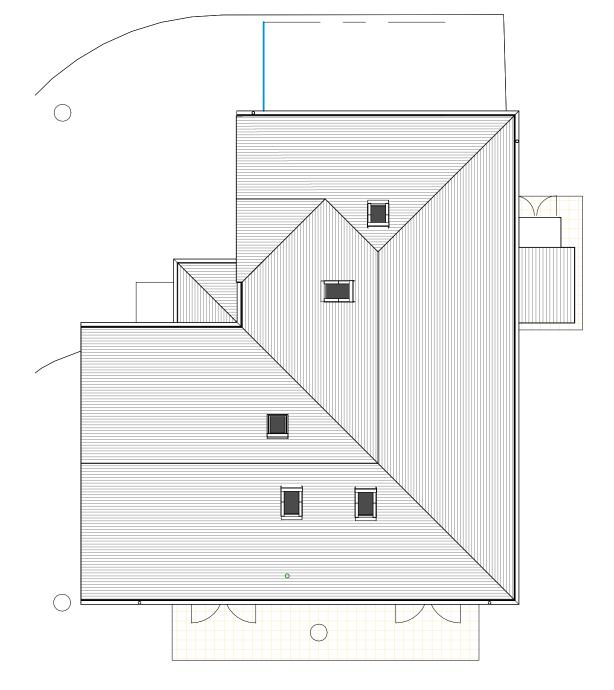

04.2p Roof Plan - detached dwelling 2 - as built

1:100

2306B

03.2p Second Floor plan - detached dwelling 2 - as built

1:100

### Ifor Rhys Ltd

architects
environmental designers
landscape & interior designers

lower barn, 4 blenheim road, horspath, oxford, ox33 1ry

- t **01865 874112**
- e iforrhys@iforrhys.com

| client: | Mr Mohammed Saddiq                                                                         |  |  |
|---------|--------------------------------------------------------------------------------------------|--|--|
| job:    | Proposed amendments to<br>4-bed dwelling - house 2 -<br>at Poplar Corner, Wootton,<br>Oxon |  |  |
| title:  | Second Floor and Roof plan<br>- detached dwelling 2 - as<br>built                          |  |  |
| status  | planning issue                                                                             |  |  |
| scale:  | cale: 1 : 100                                                                              |  |  |
| date:   | may 2022                                                                                   |  |  |
| no:     | 1916 p306B                                                                                 |  |  |