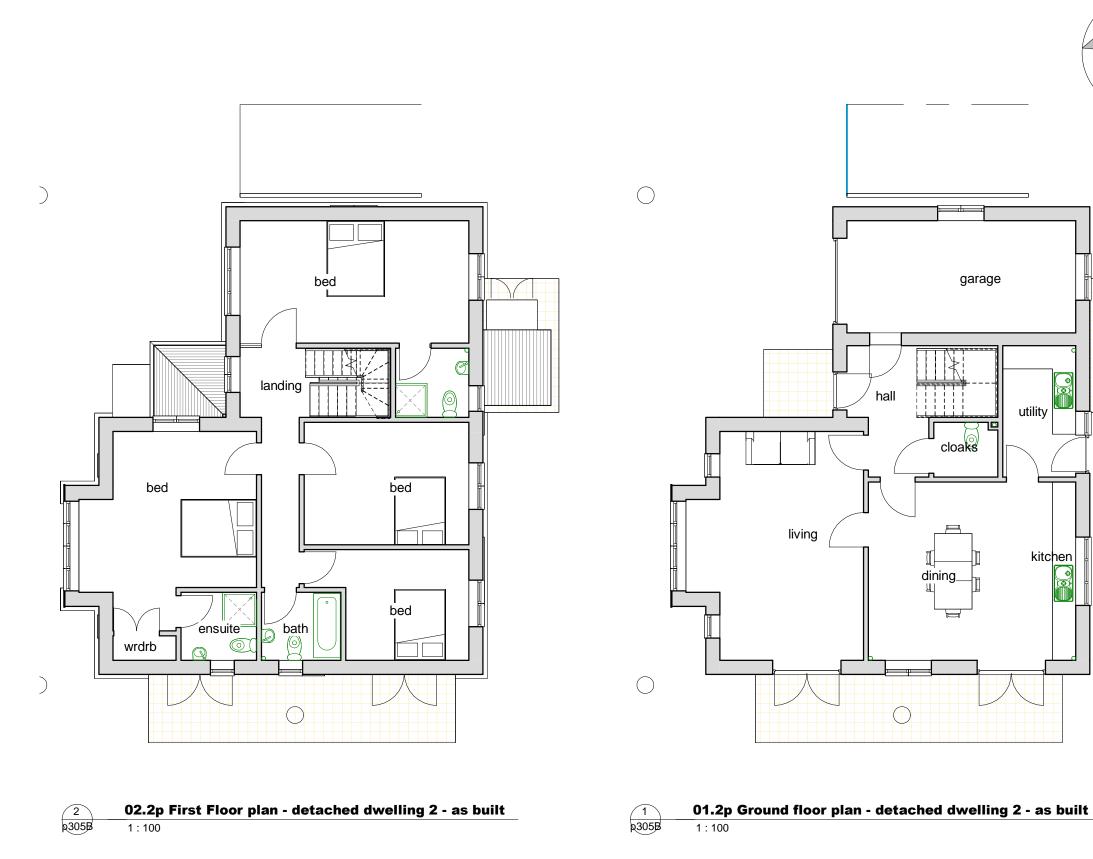

### Ifor Rhys Ltd

architects environmental designers landscape & interior designers

lower barn, 4 blenheim road, horspath, oxford, ox33 1ry

- t **01865 874112**
- e iforrhys@iforrhys.com

| client: | Mr Mohammed Saddiq                                                                         |                     |
|---------|--------------------------------------------------------------------------------------------|---------------------|
| job:    | Proposed amendments to<br>4-bed dwelling - house 2 -<br>at Poplar Corner, Wootton,<br>Oxon |                     |
| title:  | Ground and First Floor<br>Plans - detached dwelling 2<br>- as built                        |                     |
| status  | planning issue                                                                             | 1.20                |
| scale:  | 1:100                                                                                      | 1,                  |
| date:   | may 2022                                                                                   | Š                   |
| no:     | 1916 p305B                                                                                 | 03/08/2002 17:30:32 |
|         |                                                                                            | •                   |