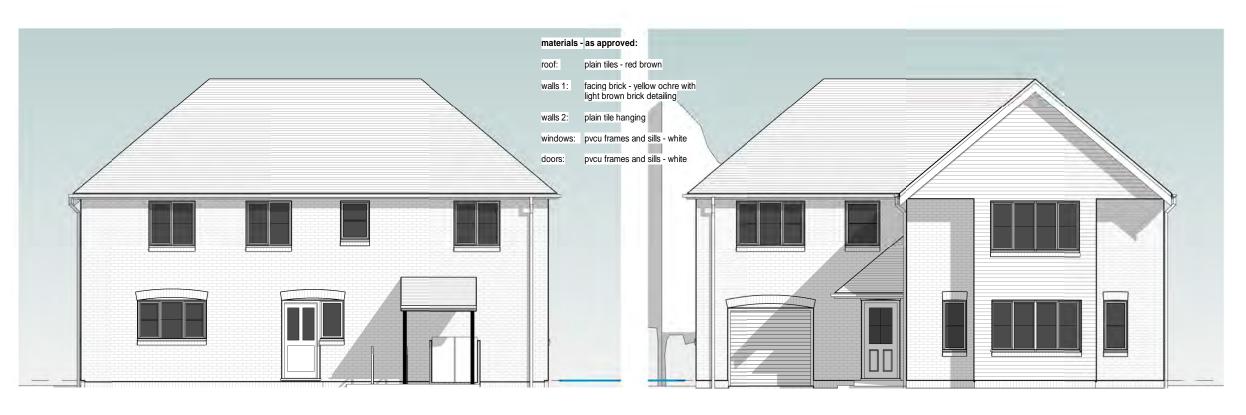

2 08.2p east elevation - detached dwelling 2 - as approved 1:100

05.2p east elevation - detached dwelling 2 - as approved

(4) p304

1:100

07.2p south elevation - detached dwelling 2 - as approved

**06.2** north elevation - detached dwelling **2** - as approved 1:100

### Ifor Rhys Ltd

architects environmental designers landscape & interior designers

lower barn, 4 blenheim road, horspath, oxford, ox33 1ry

- t **01865 874112**
- e iforrhys@iforrhys.com

| client: | Mr Mohammed Saddiq                                                                         |
|---------|--------------------------------------------------------------------------------------------|
| job:    | Proposed amendments to<br>4-bed dwelling - house 2 -<br>at Poplar Corner, Wootton,<br>Oxon |
| title:  | Elevations - detached dwelling 2 - as approved                                             |
| status  | planning issue                                                                             |
| scale:  | 1:100                                                                                      |
| date:   | may 2022                                                                                   |
| no:     | 1916 p304                                                                                  |