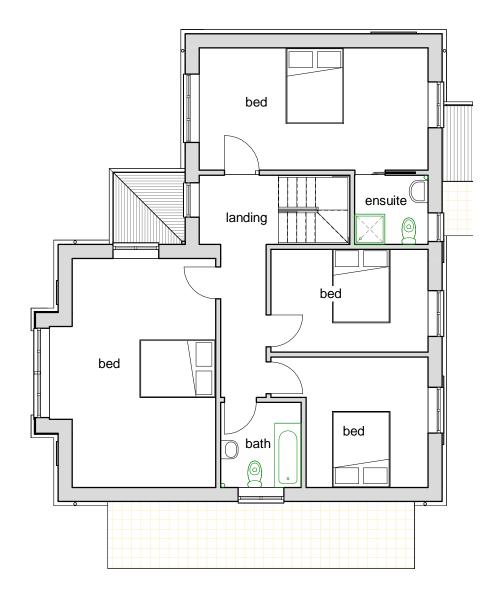

03/05/2022 12:57:47

01.2p Ground floor - detached dwelling 2 - as approved
1:100

### **Ifor Rhys Ltd**

architects environmental designers landscape & interior designers

lower barn, 4 blenheim road, horspath, oxford, ox33 1ry

- t **01865 874112**
- e iforrhys@iforrhys.com

| client: | Mr Mohammed Saddiq                                                                         |                     |
|---------|--------------------------------------------------------------------------------------------|---------------------|
| job:    | Proposed amendments to<br>4-bed dwelling - house 2 -<br>at Poplar Corner, Wootton,<br>Oxon |                     |
| title:  | Ground and First Floor<br>Plans - detached dwelling 2<br>- as approved                     | 00.                 |
| status  | planning issue                                                                             | 7.5                 |
| scale:  | 1:100                                                                                      | 1,                  |
| date:   | may 2022                                                                                   | 000                 |
| no:     | 1916 p302                                                                                  | 13/05/2022 12:57:00 |