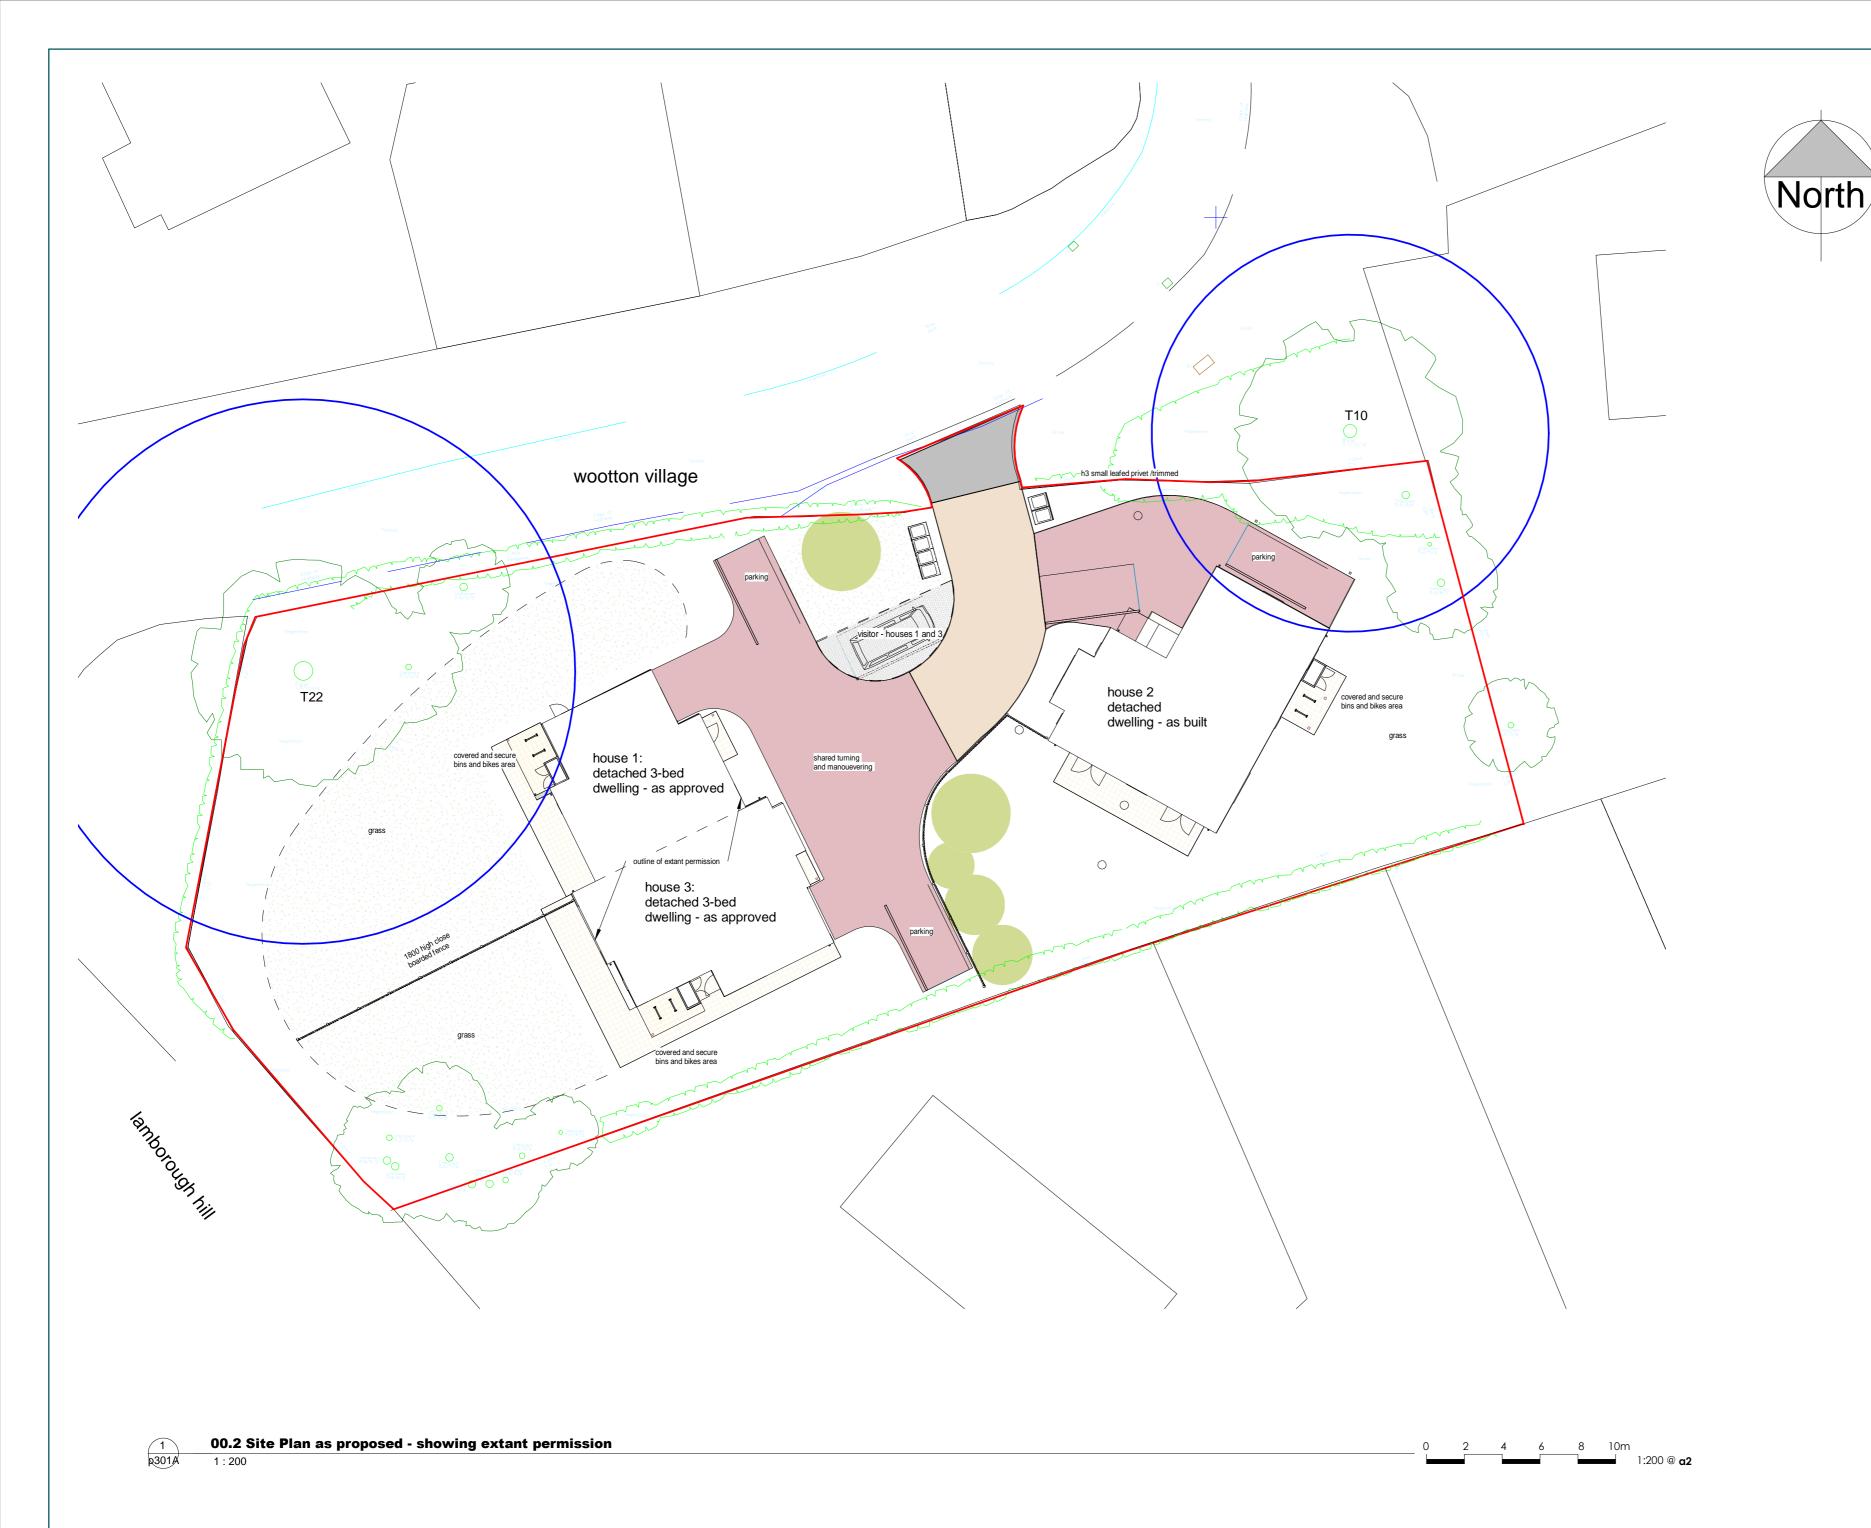

### **Ifor Rhys Ltd**

architects environmental designers landscape & interior designers

lower barn, 4 blenheim road, horspath, oxford, ox33 1ry

- t **01865 874112**
- e iforrhys@iforrhys.com

| Mr Mohammed S                                                  | Saddiq                                                                                 |
|----------------------------------------------------------------|----------------------------------------------------------------------------------------|
| Proposed amend<br>4-bed dwelling -<br>at Poplar Corner<br>Oxon | house 2 -                                                                              |
| Location and Blo                                               | ock plan                                                                               |
| planning issue                                                 |                                                                                        |
|                                                                | As indicated                                                                           |
|                                                                | june 2022                                                                              |
| 1916                                                           | p300B                                                                                  |
|                                                                | Proposed amend 4-bed dwelling - at Poplar Corner Oxon  Location and Blo planning issue |