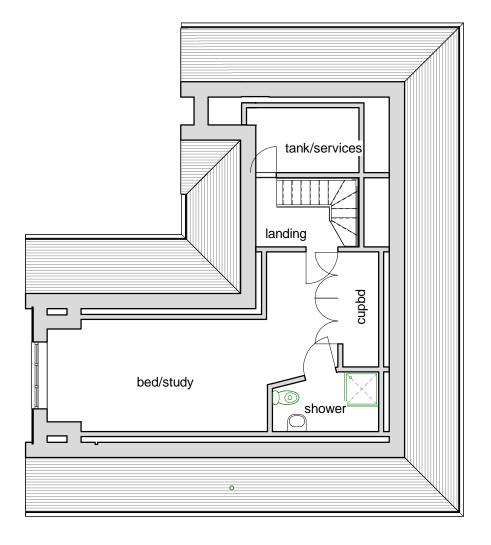

04.2p Roof Plan - detached dwelling 2 - as built

1:100

2306B

03.2p Second Floor plan - detached dwelling 2 - as built

1:100

### Ifor Rhys Ltd

architects
environmental designers
landscape & interior designers

lower barn, 4 blenheim road, horspath, oxford, ox33 1ry

- t **01865 874112**
- e iforrhys@iforrhys.com

| client: | Mr Mohammed Saddiq                                                                         |  |  |
|---------|--------------------------------------------------------------------------------------------|--|--|
| job:    | Proposed amendments to<br>4-bed dwelling - house 2 -<br>at Poplar Corner, Wootton,<br>Oxon |  |  |
| title:  | Second Floor and Roof plan<br>- detached dwelling 2 - as<br>built                          |  |  |
| status  | planning issue                                                                             |  |  |
| scale:  | cale: 1 : 100                                                                              |  |  |
| date:   | may 2022                                                                                   |  |  |
| no:     | 1916 p306B                                                                                 |  |  |