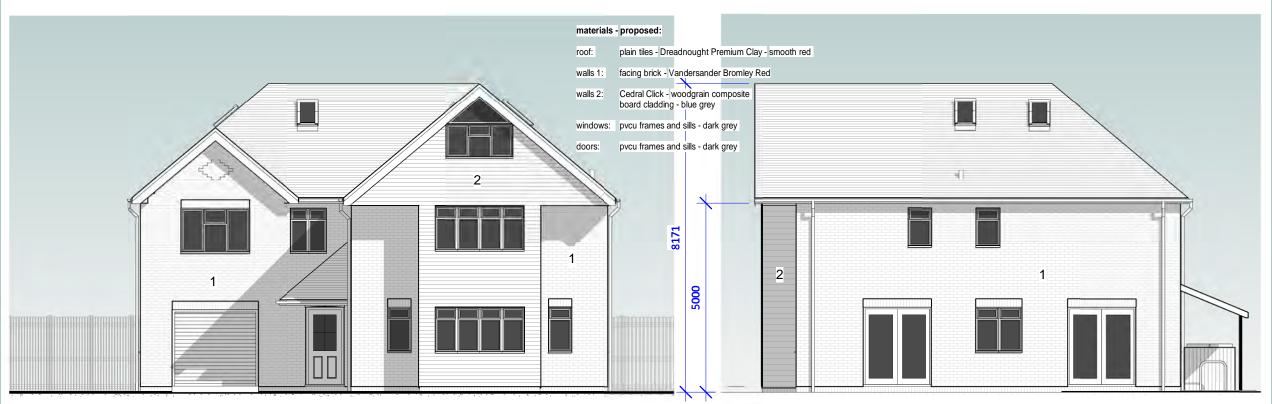

3 0307B 05.2p west elevation - detached dwelling 2 - as built

1 p307B 06.2 south elevation - detached dwelling 2 - as built

materials - proposed:
roof:
walls 1:
walls 2:
walls 2:
windows:
doors:

pvcu frame

2 9307B

07.2p north elevation - detached dwelling 2 - as built

1:100

08.2p east elevation - detached dwelling 2 - as built

### Ifor Rhys Ltd

architects environmental designers landscape & interior designers

lower barn, 4 blenheim road, horspath, oxford, ox33 1ry

- t **01865 874112**
- e iforrhys@iforrhys.com

| client: | Mr Mohammed Saddiq                                                                         |
|---------|--------------------------------------------------------------------------------------------|
| job:    | Proposed amendments to<br>4-bed dwelling - house 2 -<br>at Poplar Corner, Wootton,<br>Oxon |
| title:  | Elevations - detached dwelling 2 - as built                                                |
| status  | planning issue                                                                             |
| scale:  | 1:100                                                                                      |
| date:   | may 2022                                                                                   |
| no:     | 1916 p307B                                                                                 |