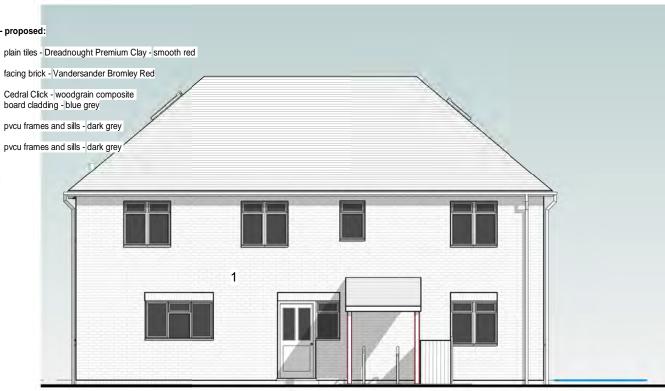

3 0307B 05.2p west elevation - detached dwelling 2 - as built

1 p307B 06.2 south elevation - detached dwelling 2 - as built

materials - proposed:
roof:
walls 1:
walls 2:
walls 2:
windows:
doors:

pvcu frame