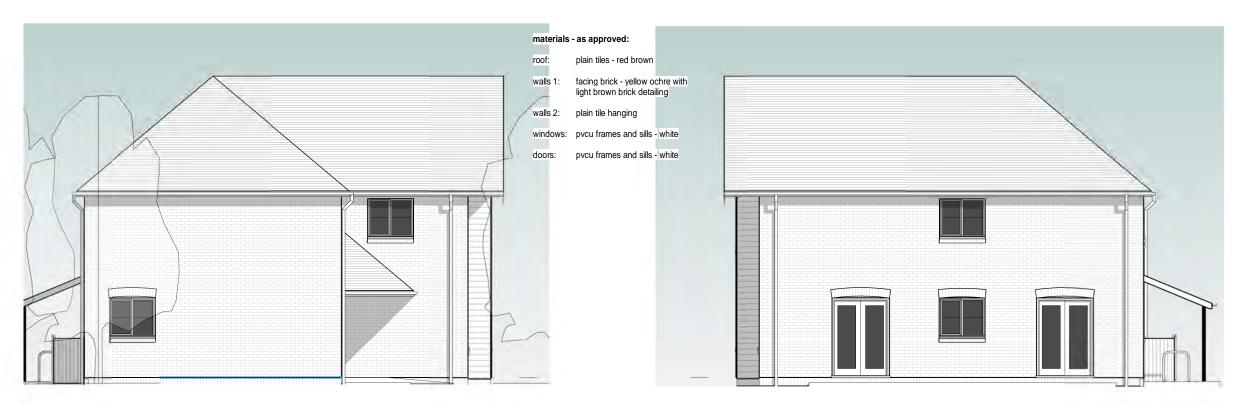

2 08.2p east elevation - detached dwelling 2 - as approved 1:100

05.2p east elevation - detached dwelling 2 - as approved

(4) p304

1:100

07.2p south elevation - detached dwelling 2 - as approved

**06.2** north elevation - detached dwelling **2** - as approved 1:100

### Ifor Rhys Ltd

architects environmental designers landscape & interior designers

lower barn, 4 blenheim road, horspath, oxford, ox33 1ry

- t **01865 874112**
- e iforrhys@iforrhys.com

| client: | Mr Mohammed Saddiq                                                                         |
|---------|--------------------------------------------------------------------------------------------|
| job:    | Proposed amendments to<br>4-bed dwelling - house 2 -<br>at Poplar Corner, Wootton,<br>Oxon |
| title:  | Elevations - detached dwelling 2 - as approved                                             |
| status  | planning issue                                                                             |
| scale:  | 1:100                                                                                      |
| date:   | may 2022                                                                                   |
| no:     | 1916 p304                                                                                  |