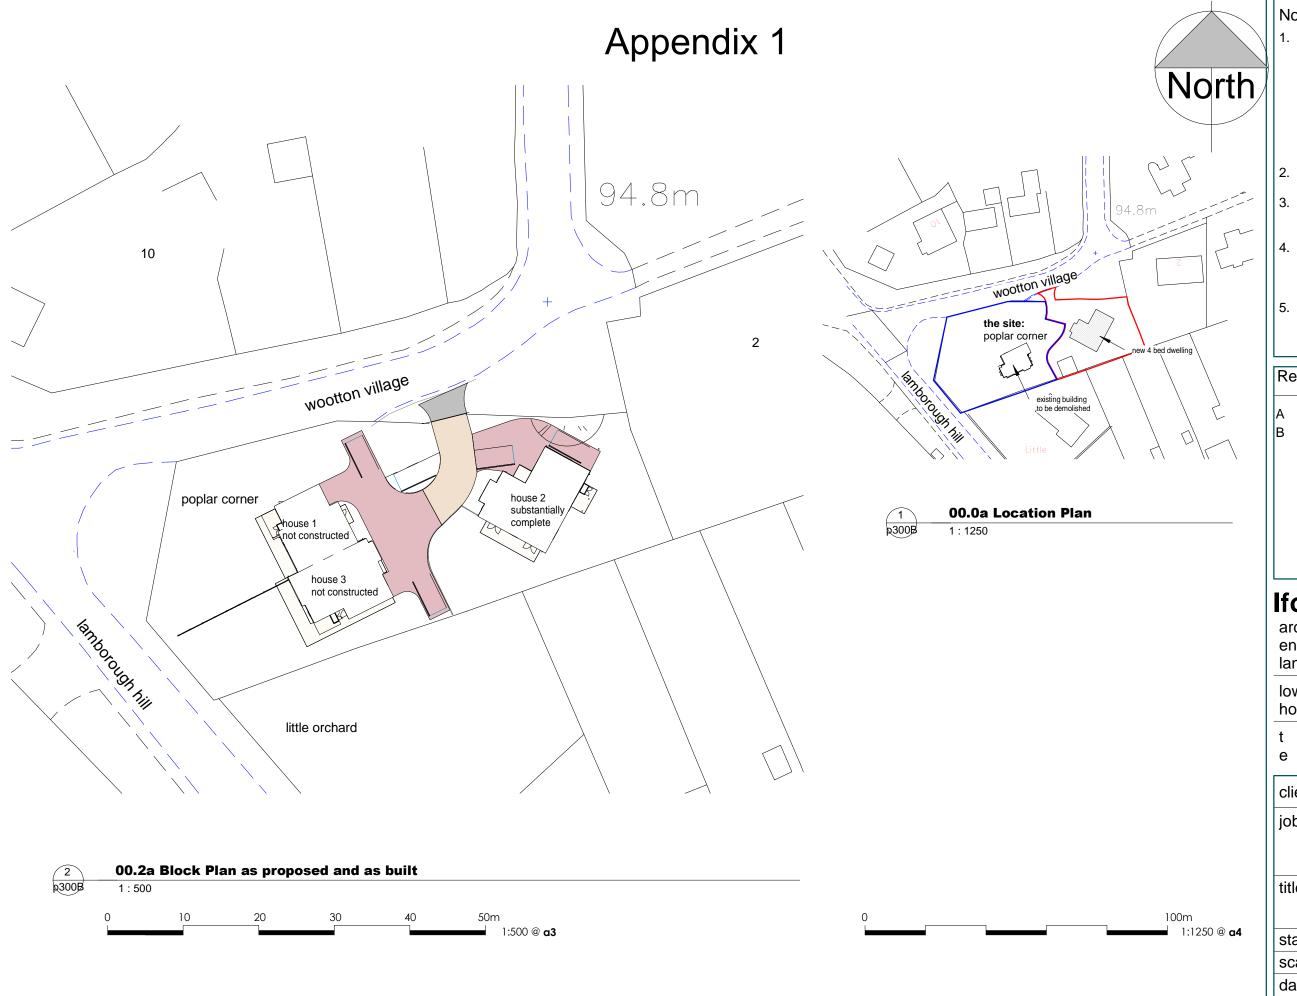

### **Ifor Rhys Ltd**

architects environmental designers landscape & interior designers

lower barn, 4 blenheim road, horspath, oxford, ox33 1ry

- t **01865 874112**
- e iforrhys@iforrhys.com

| Mr Mohammed S                                                  | Saddiq                                                                                 |
|----------------------------------------------------------------|----------------------------------------------------------------------------------------|
| Proposed amend<br>4-bed dwelling -<br>at Poplar Corner<br>Oxon | house 2 -                                                                              |
| Location and Blo                                               | ock plan                                                                               |
| planning issue                                                 |                                                                                        |
|                                                                | As indicated                                                                           |
|                                                                | june 2022                                                                              |
| 1916                                                           | p300B                                                                                  |
|                                                                | Proposed amend 4-bed dwelling - at Poplar Corner Oxon  Location and Blo planning issue |