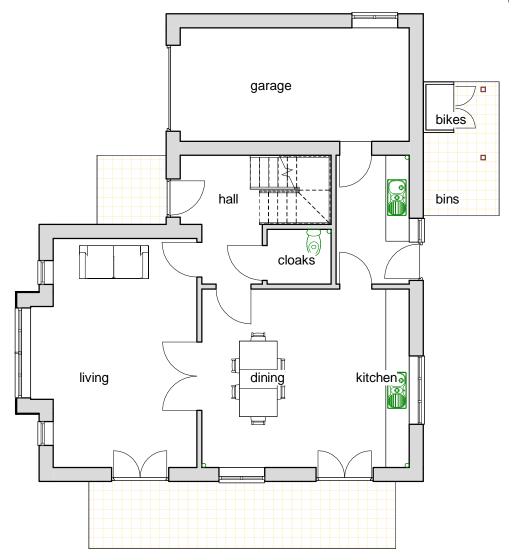

03/05/2022 12:57:47

01.2p Ground floor - detached dwelling 2 - as approved
1:100

### **Ifor Rhys Ltd**

architects environmental designers landscape & interior designers

lower barn, 4 blenheim road, horspath, oxford, ox33 1ry

- t **01865 874112**
- e iforrhys@iforrhys.com

| client: | Mr Mohammed Saddiq                                                                         |                     |
|---------|--------------------------------------------------------------------------------------------|---------------------|
| job:    | Proposed amendments to<br>4-bed dwelling - house 2 -<br>at Poplar Corner, Wootton,<br>Oxon |                     |
| title:  | Ground and First Floor<br>Plans - detached dwelling 2<br>- as approved                     | 00.                 |
| status  | planning issue                                                                             | 7.5                 |
| scale:  | 1:100                                                                                      | 1,                  |
| date:   | may 2022                                                                                   | 000                 |
| no:     | 1916 p302                                                                                  | 13/05/2022 12:57:00 |